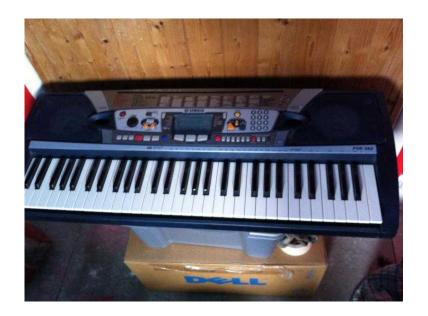

## Yamaha keyboard REDUCED TO 20 (20 GBP)

Location **South East, East Sussex** https://www.freeadsz.co.uk/x-371747-z

NOW ONLY £20 This large keyboard is in good working condition, Just needs mains adapter or takes batteries can be shown working. collect from Bexhill on