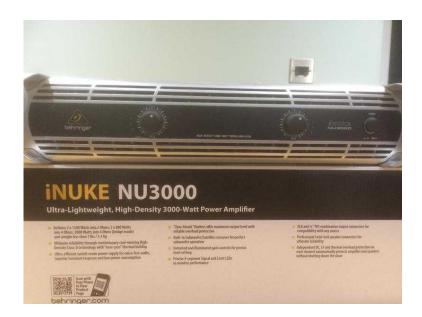

## Superb 3000 watt Amplifier - Behringer Inuke (165 GBP)

South East, East Sussex Location https://www.freeadsz.co.uk/x-371748-z

Excellent condition for this ultra light weight, iNuke 3000 that has the ability to power up to 3000watt. Weighs only 7Lbs (3.3kg), class D technology, cool-running and has built in cross-over switches. LED indicators for both channels A + B. This amplifier has been permanently housed in a 19" rack mountable case for protection. There are minor scuffs on the rear of the unit but hardly noticeable. Original box and instruction manual included. Cash on collection only. Call on Martin 07827242462 078272424...(click to reveal full phone)