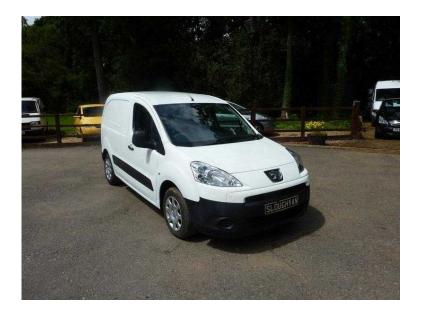

## Peugeot Partner 2012 (5,995 GBP)

South East, Buckinghamshire https://www.freeadsz.co.uk/x-371781-z

PLUS VAT

Location

Air Conditioning, Electric Windows, CD Player, Electric Mirrors, Radio, Side Load Door, Ply-Lined, Bulkhead, Barn Doors,