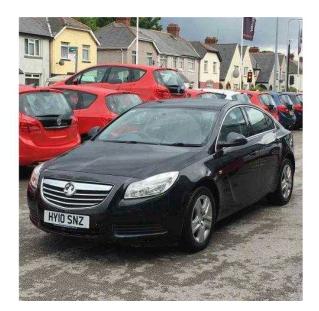

## Vauxhall Insignia 2010 (4,941 GBP)

Location Wales, Mid Glamorgan https://www.freeadsz.co.uk/x-371845-z

Trip computer cruise-control, Climate Control, Air Conditioning, CD Player, Metallic Paint, Isofix, Cloth Trim, Electric Front Windows, Electric Mirrors, Body Coloured Bumpers, ABS, Airbags ABS, Air Conditioning, Climate Control, Electric Front Windows, CD Player, Electric Mirrors,