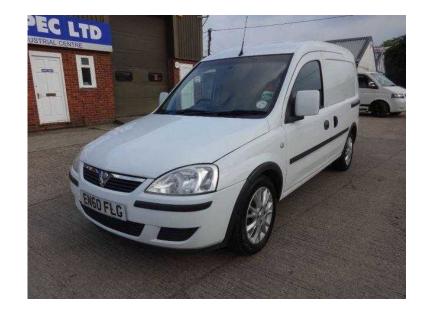

## Vauxhall Combo (3,250 GBP)

Location **East of England, Essex** https://www.freeadsz.co.uk/x-371868-z

WHITE, NICE SPEC SE MODEL WITH ALLOY WHEELS, REMOTE CENTRAL LOCKING, SIDE LOADING DOOR, SPORTS SEATS, PLY LINED, COLOUR CODED BUMPERS. GREAT CONDITION THROUGHOUT & NO VAT TOP PAY! PART EXCHANGE WELCOME, FINANCE AVAILABLE, ALL CARDS ACCEPTED... £3,250 no VAT Remote Central Locking, Sports