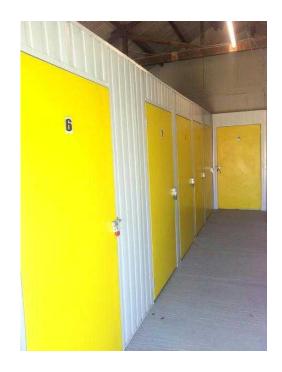

## **Self Storage Units**

Location **East of England, Essex** https://www.freeadsz.co.uk/x-371986-z

Self Storage Units 38sqft unit for £12 per week

Local, convenient and easily accessible just off Billericay high street.

Access 365 days a year - even through the Christmas period.

Unlimited access during our extensive opening hours.

Rooms available from 10 sq. ft. to over 1,000 sq. ft.

Sophisticated NACOSS approved 24-hour security system.

Personal key pad entry.

Only you hold the key to your room.

No long term commitments, from as little as 7 days.

Ample parking and drive up access

Discount for long term storage.

Friendly staff to advise and help your understand your needs.