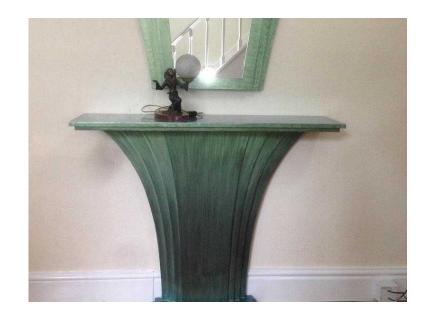

## **Art Deco Console Table (320 GBP)**

Location **North, Merseyside** https://www.freeadsz.co.uk/x-371996-z

Reproduction Art Deco Console table with unique colour changing finish changing from green to blue depending on the U/V in the room;