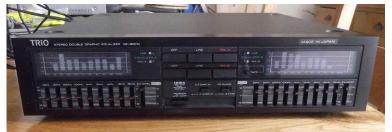

## Trio-Kenwood GE900W 9-band per channel dual graphic equalizer with spectrum anal

South East, West Sussex Location https://www.freeadsz.co.uk/x-372029-z

In very good cosmetic condition. The GE900W 9-band per channel equalizer has an LED spectrum analyser which shows the signal output level for each of the 18 bands. It can be used conventionally in stereo mode or allows you to record onto 1 tape deck using the left-hand equalizer at the same time as recording onto another tape deck using the right-hand equalizer. This was a top-of-the range midi component. Key features:- spectrum analyser display for left and right equalizers; EQ range switch +/-6dB or 12dB; accepts 2 tape decks for use with IDRS (Isolated Dual Recording System). See photos of detailed specification from the manual which is included. Happy to.