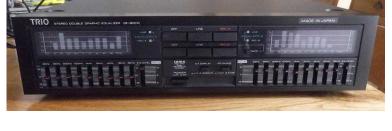

## Trio-Kenwood GE900W 9-band per channel dual graphic equalizer with spectrum anal

South East, West Sussex Location https://www.freeadsz.co.uk/x-372029-z

In very good cosmetic condition. The GE900W 9-band per channel equalizer has an LED spectrum analyser which shows the signal output level for each of the 18 bands. It can be used conventionally in stereo mode or allows you to record onto 1 tape deck using the left-hand equalizer at the same time as recording onto another tape deck using the right-hand equalizer. This was a top-of-the range midi component. Key features:- spectrum analyser display for left and right equalizers; EQ range switch +/-6dB or 12dB; accepts 2 tape decks for use with IDRS (Isolated Dual Recording System). See photos of detailed specification from the manual which is included. Happy to.