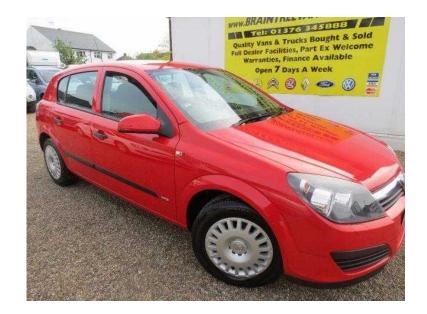

## **Vauxhall Astra 2006 (3,195 GBP)**

Location East of England, Suffolk

Remote Central Locking, Power Steering, Electric Windows, CD

https://www.freeadsz.co.uk/x-372036-z

VAUXHALL ASTRA 1.3 LIFE TWIN PORT 5 DOOR, 32,000 MILES,5 SPEED GEARBOX, POWER STEERING, REMOTE CENTRAL LOCKING, ELECTRIC WINDOWS, CD PLAYER, PIANO BLACK DASH SURROUND, VEHICLE HAS JUST ARRIVED, VERY CLEAN 5 DOOR PETROL CAR, FULL DEALER FACILITIES, P.X WELCOME, FINANCE AVAILABLE, DEBIT AND CREDIT CARDS ACCEPTED, WE ARE LOCATED IN BRAINTREE TOWN, JUST OFF THE A120 10 MINUTES FROM STANSTED AIRPORT AND THE M11 MOTORWAY