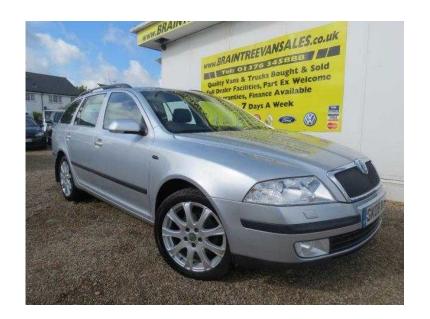

## **Skoda Octavia 2008 (5,695 GBP)**

Location East of England, Suffolk

https://www.freeadsz.co.uk/x-372038-z

LAURIN & CLEMENT DSG AUTO ESTATE, METALIC STAR SILVER, FULL LEATHER INTERIOR, ALL THE TOYS DUE IN TODAY THIS IS THE TOP OF THE RANGE OCTAVIA, FULL DEALER FACILITIES, PX/FINANCE WELCOME ALL MAJOR CARDS ACCEPTED, WE ARE LOCATED IN BRAINTREE TOWN JUST OFF THE A120 ONLY TEN MINUTES FROM STANSTED AIRPORT AND THE M11