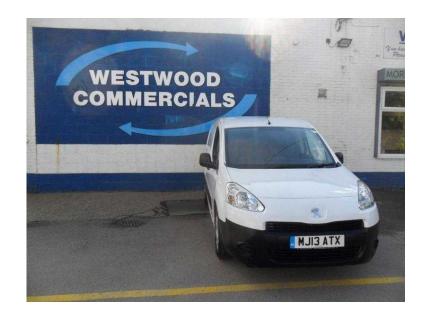

## **Peugeot Partner 2013 (6,695 GBP)**

Location **East of England, Bedfordshire** https://www.freeadsz.co.uk/x-372050-z

VAT TO BE ADDED TO FINAL PRICE, REMOTE CENTRAL LOCKING, ELECTRIC WINDOWS/MIRRORS, AIRCONDITIONING, CD RADIO WITH BLUETOOTH, FULL PEUGEOT SERVICE HISTORY, DUEL PASSENGER SEAT, SIDE LOADING DOOR, SOLID REAR BARN DOORS, PLYLINED, DRIVERS AIRBAG, ALARM/IMMOBILISER, IMMACULATE THROUGHOUT. VEHICLE SUPPLIED WITH A WARRANTY. PLEASE FEEL FREE TO PHONE US ON 01279420525 012794205...(click to reveal full phone number) OR VISIT OUR WEBSITE WWW.WESTWOODCOMMERCIALS.CO.UK WE ARE BASED IN HARLOW ESSEX CM202EL AND FINANCE AVAILABLE ON ALL OUR VEHICLES IN STOCK.