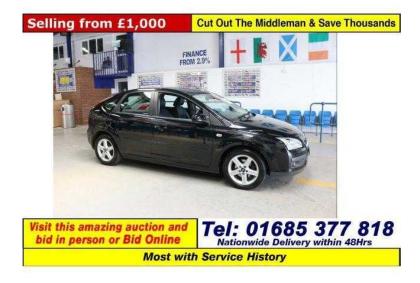

## **Ford Focus 2005 (10 GBP)**

Location **West Midlands, Herefordshire** https://www.freeadsz.co.uk/x-372111-z

Fuel: Petrol Manufacturer: Ford, Power: 113 Model: Focus, Seats: 5 Type: Standard Car, Drive Side: Right-hand drive Doors: 5, Previous Owners: 3 Colour: Black, Safety Features: Driver Airbag, Passenger Airbag, Side Airbags, Anti-Lock Brakes (ABS), Immobiliser, Alarm Reg. Date: 22/12/2005, Exterior: Alloy Wheels, Tuning Interior/Comfort Options: Air Conditioning, Central Locking, Leather Seats, Electric Windows, Power-assisted Steering (PAS), Engine Size: 1,596 In-Car Audio: AM/FM Stereo, CD Player, Premium Sound System, Transmission: Manual Immobiliser, Central Locking, Electric Windows, CD