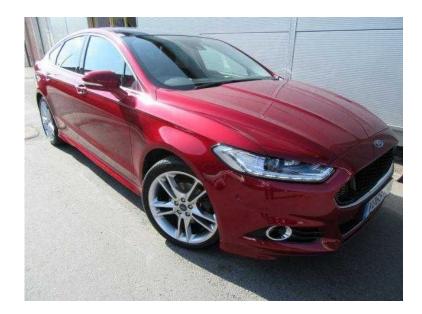

## Ford Mondeo 2015 (24,499 GBP)

Location West Midlands, Herefordshire https://www.freeadsz.co.uk/x-372112-z

Safety, ABS+EBA, Curtain airbags, Driver/front passenger airbag, Drivers knee airbag, ESP + traction control, Electronic parking brake, Hill start assist, Intelligent Protection System (IPS), Tyre pressure monitoring system, Security, Keyless Start, Remote central double locking, Thatcham Cat.1 alarm, Driver Convenience, 'Ford Power' starter button, Bluetooth connectivity with voice control, Easy fuel capless refuelling system, Ford SYNC 2 with 8" colour touch screen, Lane keep assist, PAS, SYNC Emergency Assistance, TFT cluster screen, Traffic sign recognition, Trip computer, Exterior, 'Quickclear' heated windscreen/heated washer jets, Auto dimming interior mirror, Automatic headlights, Automatic rain sensing wipers, Body colour rocker mouldings, Body coloured bumpers, Chrome window surround, Electric adjustable door mirrors, Electric folding door mirrors, Electric front windows, Electric rear windows with global closing, Front fog lights with chrome surrounds, LED tail lights, Rear wiper, Twin chrome exhaust tailpipes, Entertainment, Radio/CD, USB socket, Interior, Ambient lighting, Centre console with armrest, Driver's lumbar support, Dual zone air conditioning, Folding rear seats, Front headrests, Height adjustable passenger seat with lumbar support, Isofix on 2nd row rear seats, Leather steering wheel, Rear armrest, Rear headrests, Ski hatch, Sports seats, Vector Cloth Upholstery Electric Front Windows, Trip Computer, Sports Seats, Curtain Airbags, Rear Headrests, Folding Rear Seats, Rear