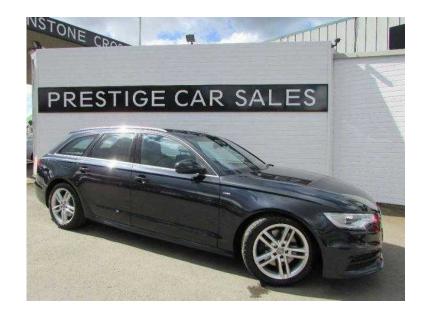

## **Audi A6 Avant 2013 (17,179 GBP)**

Location West Midlands, Warwickshire https://www.freeadsz.co.uk/x-372131-z

VERY RARE AUDI A6 AVANT 3.0 TDI S LINE QUATTRO S LINE ESTATE, SAT NAV, IN BLUE, AIR CON, CD, ALLOYS, ONLY 1 OWNER WITH 8X AUDI SERVICE STAMPS, Full leather interior, MMI Navigation (SD Card) 6.5in Retractable MMI Colour Display, Audi Parking System Plus Acoustic and Visual Park Assist System for the Front and Rear, Cruise Control, DAB Digital Radio Reception, Dual Zone Electronic Climate Control, Voice Control Using Whole Words, 18in x 8J 5 Twin Spoke Design Alloy Wheels with 245/45 R18 Tyres and Anti Theft Wheel Bolts, Anti Theft Alarm, Colour Drivers Information System (DIS), Electric Front and Rear Windows, Hill Hold Assist, Keyless Go, MMI Radio Plus 2 SDHC Memory Card Readers and Single CD Player that Supports MP3 6.5in Retractable Colour Display, Mobile Telephone Preparation Bluetooth Interface, Rain Sensor, Tow Bar Bracket Preparation, Tyre Pressure Monitoring Display, Upholstery Valcona Black Leather with Embossed S Line Logo in Front Seat Backrests. IN DARK METALLIC BLUE, REFUNDABLE £50 PHONE HOLDING DEPOSITS WELCOME, TEL 0116 2390347 0116 23903...(click to reveal full phone number) OR 07778 654409 07778 6544...(click to reveal full phone number) BETWEEN 6-10PM, £17,179 p/x welcome Cruise Control, Keyless