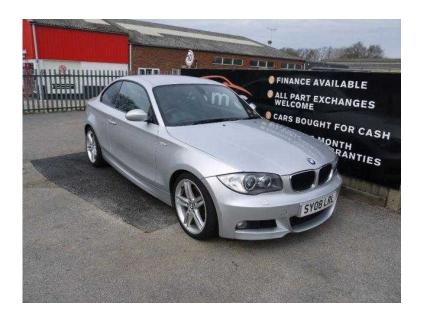

## BMW 1 Series 2008 (9,690 GBP)

Location South East, West Sussex https://www.freeadsz.co.uk/x-372146-z

Upgrades 18" Double Spoke Alloys, Metallic Paint, Floor Mats in Velour, Sun Protection Glass, 6 months warranty, Next MOT due 01/08/2016, Last serviced on 01/01/2016 at 60,000 miles, Full service history, Excellent bodywork, Black Part leather interior Excellent Condition, Tyre condition Excellent, Standard Features Air Conditioning, Automatic, Auto Start-Stop (MSA), Park Distance Control (PDC), Rear, 17in Light Alloy Double Spoke Style 207M with 205/50 R17 (Front), and 225/45 R17 (Rear) Run Flat Tyres, Alarm System (Thatcham 1) with Remote Control, BMW Business Radio with Single CD Player (with MP3 Playback Capability), Auxiliary Input Point, Electronic Windows Front with Open/Close Fingertip Control, Anti-Trap Facility and Comfort Closing Function, On Board Computer (OBC), Start Stop Button, Tyre Puncture Warning System (TPWS). SILVER, YOUR PART EXCHANGE IS WELCOME AND VARIOUS FINANCE OPTIONS AVAILABLE. THIS CAR COMES WITH A 6 MONTH AUTOGUARD ELECTRICAL/MECHANICAL WARRANTY AND BREAKDOWN COVER, WE ACCEPT ALL MAJOR CARD PAYMENTS FINANCE AVAILABLE, £9