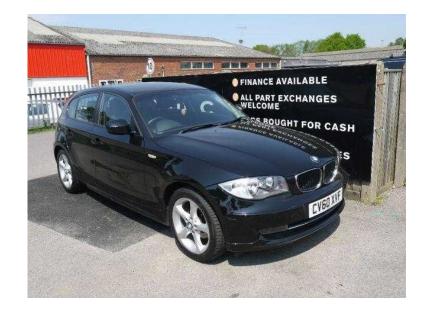

## **BMW 1 Series 2010 (7,990 GBP)**

Location **South East, West Sussex** https://www.freeadsz.co.uk/x-372147-z

6 months warranty, 12 months MOT, Full dealership history, Black Cloth interior, Air Conditioning, Manual, 17in Light Alloy Star Spoke Style 256 with Run Flat Tyres Size 205/50 R17, Alarm System (Thatcham 1) with Remote Control, BMW Business Radio with Single CD Player (with MP3 Playback Capability), Electric Windows Front and Rear, with Open/Close Fingertip Control, Anti Trap Facility and Comfort Closing Function All Round, On Board Computer (OBC), Start Stop Button, Tyre Puncture Warning System (TPWS). Metallic Black, £7,990 p/x welcome