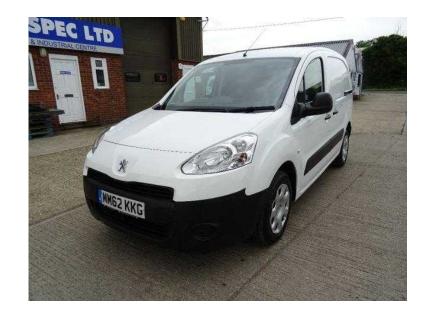

## Peugeot Partner (4,850 GBP)

同学发生同

Location **East of England, Essex** https://www.freeadsz.co.uk/x-372235-z

WHITE, ONE OWNER FROM NEW, GUARANTEED LOW MILEAGE WITH FULL SERVICE HISTORY, CENTRAL LOCKING, SIDE LOADING DOOR, FULL (HALF MESH BULKHEAD), PLY LINED, ELECTRIC WINDOWS, ELECTRIC MIRRORS. IN EXCELLENT CONDITION THROUGHOUT. PART EXCHANGE WELCOME, FINANCE AVAILABLE, ALL CARDS ACCEPTED... £4,850 +VAT Central Locking, Electric Windows, Electric