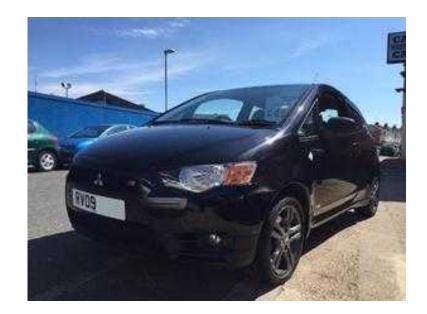

## Mitsubishi Colt 2009 (3,995 GBP)

Location Wales, Gwynedd https://www.freeadsz.co.uk/x-372374-z

ABS, Air Bag, Immobiliser, Alarm, Traction Control, Central Locking, Power Steering, Air Conditioning, Quick-Clear Screen, Electric Windows, Trip Computer, CD Player, Electric Mirrors, Stability Control, Height Adjustable Seat, Adjustable Steering Column, Curtain Airbags, Radio, Anti-Theft System, Locking Wheel Nuts, Cloth Upholstery, Steering Wheel Audio