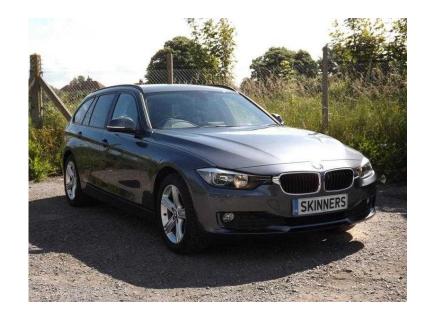

## **BMW 3 Series 2013 (16,995 GBP)**

Location **South East, East Sussex** https://www.freeadsz.co.uk/x-372492-z

ABS, Air Bag, Immobiliser, Alarm, Remote Alarm, Traction Control, Central Locking, Remote Central Locking, Power Steering, Air Conditioning, Electric Windows, CD Player, Rear Wash/wipe, Electric Mirrors, Stability Control, Parking Sensors, Height Adjustable Seat, Adjustable Steering Column, Rear Headrests, Radio, Child Locks, Folding Rear Seats, Locking Wheel Nuts, Metallic Paintwork, Colour Coded Body, Cloth Upholstery,