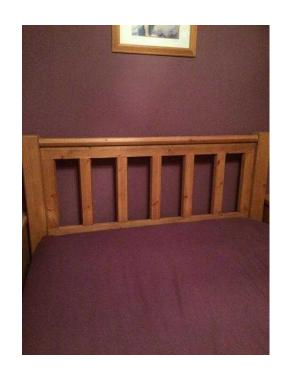

## CHUNKY DOUBLE PINE BED with separate huge under bed drawer on castors (250 G

South East, East Sussex Location https://www.freeadsz.co.uk/x-372508-z

Chunky double pine bed in oak stain colour with huge under bed drawer on castors. It has a slatted head board and no foot board. It's in excellent condition in a pet and smoke free environment. The under bed drawer is 49"x27"x10" and was made to fit under the bed. Buyer to collect from Burgess Hill. Obviously dismantles for transport.;