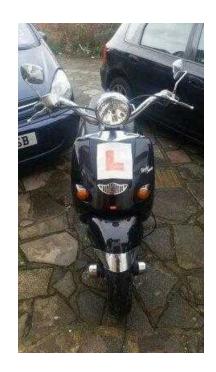

## Aprilia MOJITO 125 CUSTOM 2006 (650 GBP)

Location **East of England, Hertfordshire** https://www.freeadsz.co.uk/x-372514-z

no MOT as CBT run out and cant drive it ,but had work done on it at last MOT.