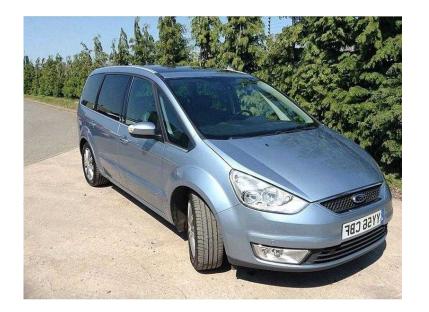

## Ford Galaxy 2006 (5,995 GBP)

Location East Midlands, Lincolnshire https://www.freeadsz.co.uk/x-372544-z

ABS, Traction Control, Remote Central Locking, Power Steering, Air Conditioning, Climate Control, Cruise Control, Full Leather, Heated Seats, Electric Seats, Trip Computer, CD Player, Electric Mirrors, Front Fog Lamps, Stability Control, Parking Sensors, Height Adjustable Seat, Adjustable Steering Column, Panoramic Sunroof, Multi-function Steering Wheel, Auto Lighting, Rain-Sensing Wipers, Brake Assist, Rear Headrests, Front Centre Armrest, Multiple Airbags, Automatic Electric Windows, Anti-Theft System, Folding Rear Seats, Rear Armrest, Metallic Paintwork, Lumbar Adjustment, Steering Wheel Audio Controls, Bluetooth, 7 Seater, 2 Keys, 12 Months M.O