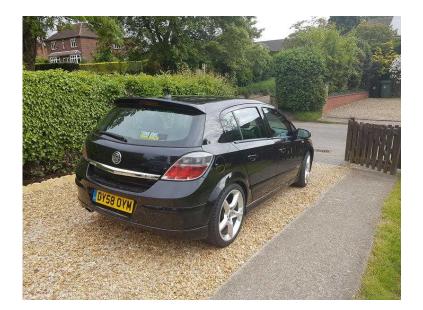

## Vauxhall Astra 2008 1.9 cdti Sri 150 xpack (2,900 GBP)

Location **East Midlands, Lincolnshire** https://www.freeadsz.co.uk/x-372548-z

Vauxhall astra 1.9 cdti Sri 150 xpack black 18inch alloys mot till Oct 2016 serviced up until 94937 which was done at the end of last year loads of paperwork to support car mileage is 98785 but is being used daily so will go up a bit genuine reason for sale hubby wants a land-rover discovery any questions please ask open to sensible offers £2900 ovno;