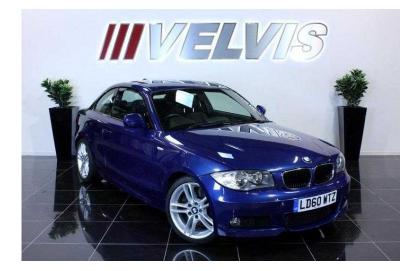

## BMW 1 Series 2010 (12,995 GBP)

Location East of England, Suffolk https://www.freeadsz.co.uk/x-372549-z

Fantastic condition throughout and great factory spec, Upgrades - Business Navigation System, Hi-Fi Loudspeaker System, Bluetooth Telephone Preparation with Telematics, Seat Heating for Driver/Passenger, USB/Audio Interface, BMW Assist, Alloy Wheels - 18in Double-Spoke Style 261M, Full service history, Black Full leather interior, Standard Features - Air Conditioning, Automatic with Two -Zone Control, Park Distance Control (PDC), Rear, Alarm System (Thatcham 1) with Remote Control, Electronic Windows - Front with Open/Close Fingertip Control, Anti-Trap Facility and Comfort Closing Function, On - Board Computer (OBC), Start - Stop Button, Tyre Puncture Warning System (TPWS), Upholstery - Flashpoint Cloth/Sensatec. 4 seats, Blue, FINANCE PACKAGES - With a number of lenders on board we are able to offer packages to suit individual circumstances, including Sub Prime. HPI CLEAR - All vehicles are provided with full HPI reports. WARRANTY - At Velvis Cars we provide every vehicle with a standard 3 month RAC warranty. 6, 12 and 24 Month Policies are available on request. Call or Text up to 10pm. 7 days a week. Please call James, Tom or Andrew to arrange a viewing, Viewings best by appointment.

Full Leather, Heated Seats, Colour