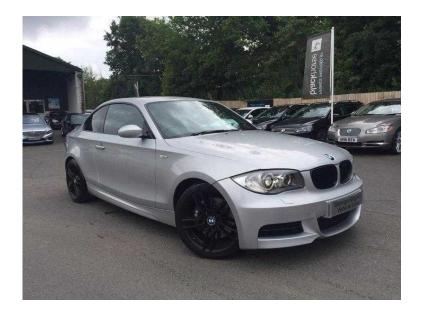

## BMW 1 Series 2008 (13,995 GBP)

Location East of England, Suffolk https://www.freeadsz.co.uk/x-372550-z

High Specification 135i M Sport Coupe in Titanium Silver with Full BMW Service History. Built with £5185 worth of factory fitted extras including Professional Navigation system £1,815 Professional Navigation system £1,815, Boston Leather £965, Xenon headlights for main & dipped beam £560, Bluetooth phone preparation, telematics £535, Metallic paint £440, Voice control £285, Seat heating, driver & front passenger £230, USB/audio interface £205, Sun Protection Glass £150. Also has an Alpine DAB Radio add on fitted. High Specification Clifford Alarm System with Viper remote. Carbon Fibre bootlid spoiler. Rear Parking Sensors. Michelin Tyres all round. Privacy Glass. 18" Alloy Wheels refurbished in Matt Black. BMW Services at 15k, 22k, 29k, 47k & 54k. Bookpack with all manuals. 2 Keys. 2 remote fobs. Car is in excellent condition, runs and drives beautifully. Call us to discuss delivery anywhere in the UK on this car. Have a look at our testimonials on our website to read more about us and the services we can offer our clients. Video walk around of this car available on our website and YouTube. 'Like' our page on Facebook for stock updates. All our vehicles HPI Checked and supplied with a Multipoint Inspection & 12 Months MOT. UK Nationwide Delivery Available. Finance Available. Part Exchange Considered. Credit and Debit Cards Accepted. Tracker Fitting Available. Ceramic Paint Protection Available. View our website - WWW.GEORGEKINGSLEY.CO.UK - Prestige & Performance