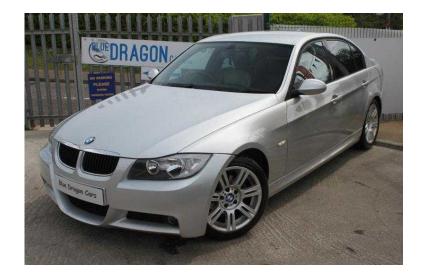

## **BMW 3 Series 2006 (5,995 GBP)**

Location **East of England, Suffolk** https://www.freeadsz.co.uk/x-372551-z

Very well looked after BMW 320 D M Sport, with remote central locking to all doors including the boot, Power steering with multi function steering wheel, Full Leather with adjustable sport seats, Climate control, Electrically adjustable mirrors and electric windows. Complete with hand books and stamped service book. Externally finished in Metallic Silver with M Sport bumpers, Alloys and Front Driving lights. Hpi Clear and MOT'd Fully insured for test drives and 3 Month RAC Warranty. For more information on how Blue Dragon Cars can help you with the purchase of your new car including part exchange please call 01376 311107 01376 3111...(click to reveal full phone number) or 07976 838071 07976 8380...(click to reveal full phone number), email click to contact Please call for an appointment we like to greet every customer personally. Thank you