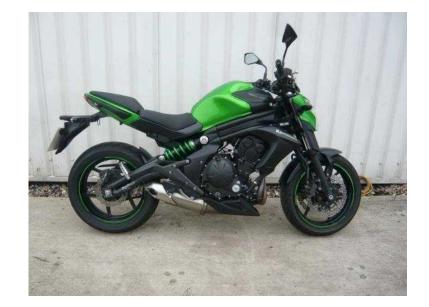

## Kawasaki ER-6 2015 (4,499 GBP)

Location **East of England, Norfolk** https://www.freeadsz.co.uk/x-372678-z

Tinted

| Kawasaki ER-6 | https://www.freeadsz.co.uk/x |      | https://www.freeadsz.co.uk/x | Kawasaki ER-6 | https://www.freeadsz.co.uk/x | Kawasaki ER-6 | https://www.freeadsz.co.uk/x | Kawasaki ER-6 | https://www.freeadsz.co.uk/x |      | https://www.freeadsz.co.uk/x | Kawasaki ER-6 | https://www.freeadsz.co.uk/x | Kawasaki ER-6 |          | Kawasaki ER-6 | https://www.freeadsz.co.uk/x | Kawasaki ER-6 |  |
|---------------|------------------------------|------|------------------------------|---------------|------------------------------|---------------|------------------------------|---------------|------------------------------|------|------------------------------|---------------|------------------------------|---------------|----------|---------------|------------------------------|---------------|--|
| 2015          | k/x-3726                     | 2015 | k/x-3726                     | 2015          | k/x-3726                     | 2015          | k/x-3726                     | 2015          | k/x-3726                     | 2015 | k/x-3726                     | 2015          | k/x-3726                     | 2015          | k/x-3726 | 2015          |                              | 2015          |  |