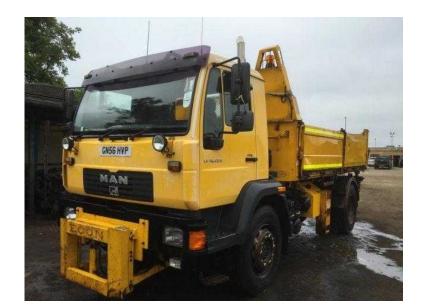

## MAN LE 150 2006

Location **East of England, Norfolk** https://www.freeadsz.co.uk/x-372824-z

MAN LE 18-220 YEAR 2006 4 X 2 18 TON 3 WAY STEEL BODY TIPPER EX COUNCIL LORRY VERY LOW KMS 200.000 ON SPRING SUSPENSION REAR CAMERA IN VERY GOOD CONDITION, Stock No: N/A, Year: 2006, Mileage: 200 KM,