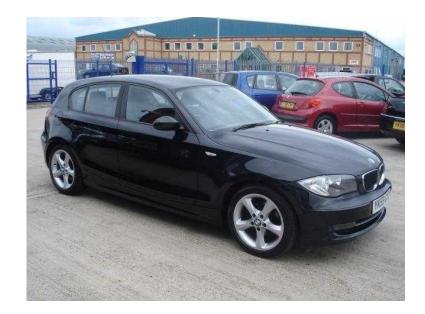

## **BMW 1 Series 2009 (5,950 GBP)**

Location **East Midlands, Northamptonshire** https://www.freeadsz.co.uk/x-372868-z

For more info on this vehicle call our showroom on 01733 891250 01733 8912...(click to reveal full phone number), This car has done 107230 miles and has Air Bag Driver, Air Bag Passenger, Air Bag Side -Driver/Passenger, Alarm, Anti-Lock Brakes, Central Door Locking - Remote, Centre Rear Seat Belt, Electronic Brake Force Distribution, Electronic Stability Programme, Front Fog Lights, Head Air Bags -Front/Rear, Head Restraints - Front/Rear, Immobiliser, Power-Assisted Steering, Seat - ISOFIX Anchorage Point - Three Seats - Front & Rear, Seat Belt Pre-Tensioners - Front, Third Brake Light, Traction Control System, Tyre Pressure Control, Tyre Repair Kit, Alloy Wheels - 17in, Body Coloured Bumpers, Heated Washer Jets, Mirrors External - Electric/Heated, Side Protection Mouldings, Start/Stop System - Start/Stop System, Adjustable Steering Column/Wheel - Rake/Reach, Air-Conditioning, Ashtray/Lighter, Centre Console, Computer - Driver Information System, Electric Windows - Front/Rear, External Temperature Display, Floor Mats - Textile, Heated Rear Screen, In Car Entertainment -Radio/CD/MP3, Interior Finishes - Metal, Keyless Start - Keyless Start, Power Socket - Rear, Seat Height Adjustment - Driver/Passenger, Seating Capacity - Five Seats, Seats Split Rear, Seats Sports - Front, Speakers, Steering Wheel Leather, Steering Wheel Mounted Controls, Steering Wheel Sports, Sun Visor, Upholstery Cloth, MOT SERVICE WARRANTY, Adjustable Steering Column/Wheel - Rake/Reach, Air Bag Driver, Air Bag Passenger, Air Bag Side - Driver/Passenger, Alarm - Remote Control, Alloy Wheels - 16in, Anti-Lock Brakes, Body Coloured Bumpers, Central Door Locking - Remote, Centre Rear Seat Belt, Climate Control, Computer - Driver Information System, Electric Windows - Front, Electronic Stability Programme, Front Fog Lights, Head Air Bags - Front/Rear, Head Restraints - Front/Rear, Immobiliser, In Car Entertainment - Radio/CD, Mirrors External - Electric, Power-Assisted Steering, Seat Height Adjustment - Driver/Passenger, Seating Capacity - Fi