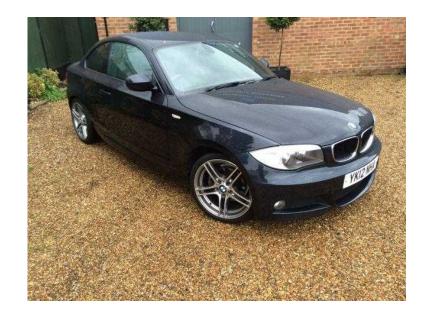

## **BMW 1 Series 2012 (120 GBP)**

Location London, London https://www.freeadsz.co.uk/x-372888-z

met black with full black heated sports leather 18" m alloys stunning, Upgrades Bluetooth Handsfree Facility, Black Full leather interior, Standard Features 18in Light Alloy Wheel Double-Spoke Style 313 with BMW M Designation, Alarm System (Thatcham 1) with Remote Control, Front Electronic Windows with Open/Close Fingertip Control, Anti-Trap Facility and Comfort Closing Function, On Board Computer (OBC), Tyre Puncture Warning System (TPWS). Metallic carbon, £12