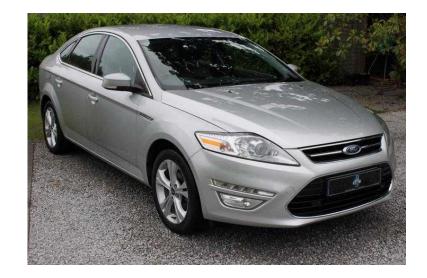

## Ford Mondeo 2010 (7,250 GBP)

Location **East of England, Essex** https://www.freeadsz.co.uk/x-372985-z

ABS, Immobiliser, Traction Control, Remote Central Locking, Climate Control, Cruise Control, Half Leather, Heated Seats, Stereo, CD Player, Rear Wash/wipe, Front Fog Lamps, Parking Sensors, Height Adjustable Seat, Adjustable Steering Column, Powered Folding Mirrors, Multi-function Steering Wheel, Auto Lighting, Rain-Sensing Wipers, Front Centre Armrest, Multiple Airbags, Automatic Electric Windows, Auto-dip Rearview, iPod Connectivity, Bluetooth, Isofix, Push Button