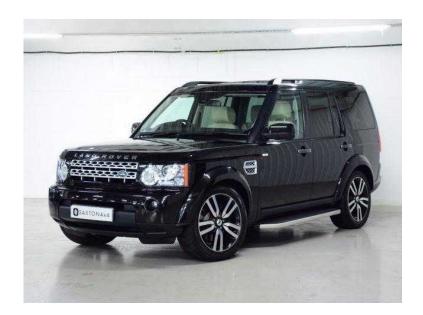

## Land Rover Discovery 2013 (34,950 GBP)

Location East of England, Essex https://www.freeadsz.co.uk/x-372996-z

CALL 01245 351234 01245 3512...(click to reveal full phone number), BLACK, White Full leather interior, Four wheel-drive, Metallic Santorini Black, SAT NAV, REAR DVD, SUNROOF, Enhanced Touch Screen, 7 Seats, Land Rover Rear Entertainment, 20" Landmark Alloys, Duo Tone Heated Multi Function Leather Steering Wheel, Piano Black Wood, Side Steps, Privacy Glass, Meridian Surround Sound System, Xenon Lights, Park Heating, Passive Entry with Push Button Start, Exterior Upgrade Pack, Auto Dimming Rear View Mirror, Convenience Pack, Bright Pack, Reverse Camera, Front and Rear Heated Seats, Digital TV, Electric Memory Seats with Lumbar Support, DAB Radio, Voice Control, Bluetooth Phone, Cruise Control, Electro Chromatic Power Fold Mirrors, Rain Sensor, Park Distance Control, 51k Miles, Santorini Black Metallic with Ivory Premium Leather. £34,950 Cruise Control, Sunroof, Privacy Glass, Side