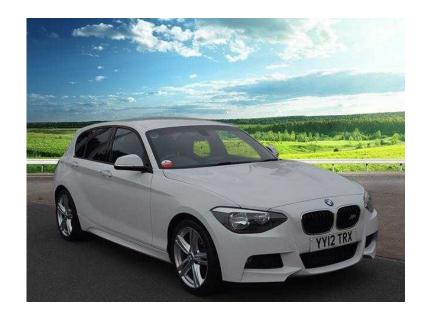

## **BMW 1 Series 2012 (14,495 GBP)**

Location Yorkshire and the Humber, North Humberside https://www.freeadsz.co.uk/x-373022-z

Mileage 17,591 miles, Registered 2012, Registration YY12TRX, Fuel Type Diesel, Tax Band C, Tax Cost £30, Engine Size 2I, Fuel Consumption N/A, Doors 5, Stock Number 6114992, Previous Owners N/A, Bodystyle Hatchback, Transmission Manual, Colour White, Interior Trim N/A, Exterior Colour Alpine