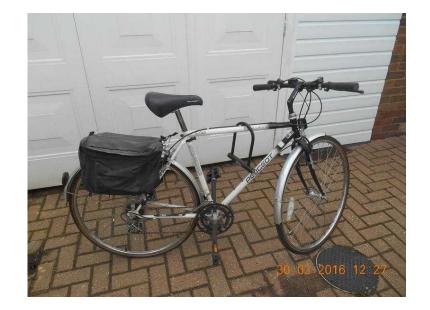

## Man039s Bicycle (50 GBP)

Location **South East, Berkshire** https://www.freeadsz.co.uk/x-373045-z

The bike is a Peugeot Evolution - with panier and lock.;

| Man039s Bicycle  https://www.freeadsz.co.uk/x-3730 45-z | Man039s Bicycle  https://www.freeadsz.co.uk/x-3730 45-z | Man039s Bicycle https://www.freeadsz.co.uk/x-3730 | Man039s Bicycle  https://www.freeadsz.co.uk/x-3730 45-z |
|---------------------------------------------------------|---------------------------------------------------------|---------------------------------------------------|---------------------------------------------------------|---------------------------------------------------------|---------------------------------------------------------|---------------------------------------------------------|---------------------------------------------------------|---------------------------------------------------------|---------------------------------------------------------|