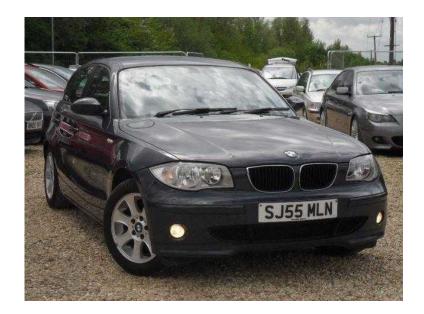

## **BMW 1 Series 2005 (3,986 GBP)**

Location **East Midlands, Northamptonshire** https://www.freeadsz.co.uk/x-373072-z

NICE LOOKING EXAMPLE WITH 2 FORMER KEEPERS SINCE NEW,MILEAGE CHECKED AND VERIFIED,6 SPEED GEARBOX,A/C,ISOFIX SEATS,FRONT FOG LIGHTS,LOOKS AND DRIVES SPOT ON,MUST BE SEEN+, Next MOT due 13/11/2016, Climate Control, Parking Aid (Rear), Alarm, Alloy Wheels (16in), Computer (Driver Information System), Electric Windows (Front/Rear), In Car Entertainment (Radio/CD), Child locks & Isofix system, Remote central locking. BLUE, £3,986 Alarm, Remote Central Locking, Climate