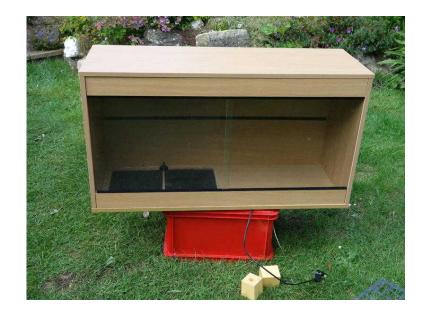

## **Wooden Vivarium (25 GBP)**

Location **South East, West Sussex** https://www.freeadsz.co.uk/x-373097-z

This is a beech effect, glass fronted vivarium. Size is 18 inches high, by 36 wide by 12 deep. It is in very good condition. Please note the Heat mat in shown in the picture is not part of the sale. £25;