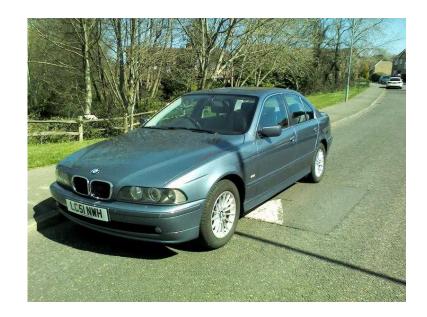

## BMW 520i se Auto (2.2 170hp) (1,595 GBP)

Location **South East, Surrey** https://www.freeadsz.co.uk/x-373204-z

BMW 520i se Auto Saloon. 2001 ('51 plate). Finished in Metallic Blue/Grey with Grey upholstery. 132k with full BMW service history. Triptonic + Sport modes. Air con. Alloys. Cruise control. Front and rear parking sensors. Stainless steel exhaust. 1 Years Mot. Very well kept and maintained example. P/X considered. £1595 07748 503122 07748 5031...(click to reveal full phone)