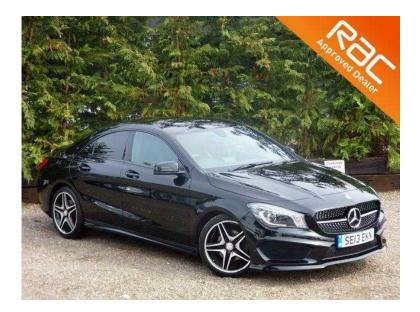

## Mercedes-Benz CLA Class 2013 (22,993 GBP)

East of England, Bedfordshire https://www.freeadsz.co.uk/x-373284-z

\*\*\*\*ALL VEHICLES COME WITH A MINIMUM OF 6 MONTHS RAC WARRANTY, 12 MONTHS BREAKDOWN AND HOME START\*\*\*\*\* GP Cars are delighted to present for sale, BLACK, this stunning CLA finished in metallic black with a black leather/alcantara interior. This car comes with; FULL MERCEDES BENZ MAIN DEALER SERVICE HISTORY, Privacy glass, 18" diamond cut alloy wheels, Privacy glass, Front and rear parking distance control, LED Daytime running lights with automatic low light sensing Bi Xenon headlights, Electric folding heated door mirrors, Adjustable front seats, Front and rear electric windows, Dual zone climate control air conditioning, Height and reach adjustable steering column, Bluetooth telephone integration, Radio/CD/USB/Aux, Multifunction leather flat bottomed steering wheel, Category 1 alarm and immobiliser. This car is HPI clear, we accept credit and debit card payments, we can organise competitive finance for you and we would be happy to take your current vehicle in as part exchange. Viewing by appointment only (SE13EKN), £22,993 Privacy