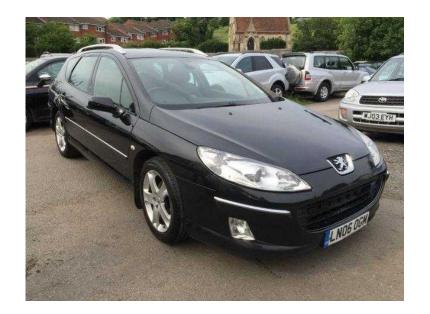

## Peugeot 407 SW 2006 (1,999 GBP)

Location **East of England, Bedfordshire** https://www.freeadsz.co.uk/x-373286-z

EXCELLENT MPG Upgrades Leather Upholstery Pack, Rear Parking Aid, Standard Features Climate Control, Cruise Control, Alarm, Alloy Wheels (17in), Electric Windows (Front/Rear), In Car Entertainment (Radio/CD), Seats Electric (Driver/Passenger), 3x3 point rear seat belts, Adjustable Steering Column/Wheel, Air Bag Driver, Air Bag Passenger, Alloy wheels, Anti-Lock Brakes, Armrest, Body Coloured Bumpers, CD Player, Central Door Locking, Central locking, Electric door mirrors, Electric windows, Folding rear seats, Leather seats, Power steering, Remote central locking. BLACK, PLEASE CALL FOR MORE DETAILS VIEWING 7 DAYS UNTIL LATE INSPECTIONS WELCOME DEALER FACILITIES £1,999