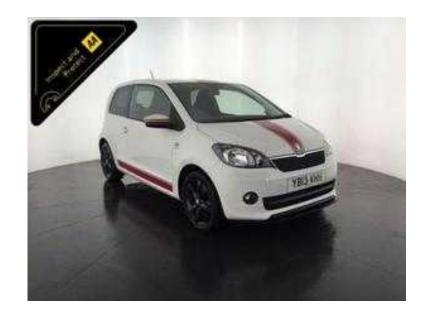

## **Skoda Citigo 2016 (8,900 GBP)**

Location **Scotland, Kirkcudbrightshire** https://www.freeadsz.co.uk/x-373307-z

15In Alloy Wheels, Air Conditioning, Anti-Lock Brakes, Bluetooth Interface Telephone Equipment, Bluetooth Interface Telephone Equipment, Body Coloured Bumpers, Cloth interior, Driver Information System, Driver Passenger And Front Side Air Bags, Driver Seat Height Adjustment, Electronic Stability Programme, Front Electric Windows, Front Fog Lights, Front/Rear Head Restraints, Heated Rear Screen, Immobiliser, Power-Assisted Steering, Radio/CD/MP3, Rake Adjustable Steering Column/Wheel, Remote Central Door Locking, Satellite Navigation, Seats Split Rear, Six Speakers, Two Seats - Rear Seat - ISOFIX Anchorage Point, Tyre Pressure