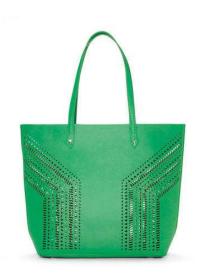

## Fillmore Tote - Kelly Green (69 GBP)

Location London, London https://www.freeadsz.co.uk/x-373317-z

Tote around in style with this unique bag which includes a pouch perfect for your keys and phone. Signature Stella & Dot custom modular detailed cut outs and pyramid hardware for just a little edge. \* Measurements: height 13.5" with a handle drop of 9". Width at top: 18", width at base: 12.5". \* Interior: leather. \* Exterior, trim and handles: vegan leather. \* Signature Stella & Dot silver hardware. Signature logo plaque on linen pouch. \* Linen pouch included with jump ring.