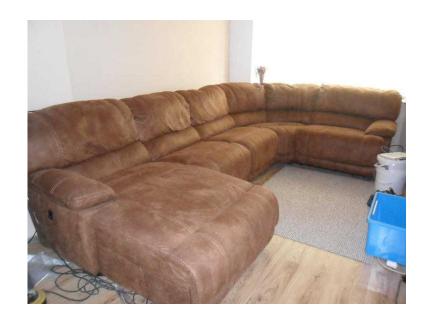

## LARGE BROWN SUEDE DFS CORNER SOFA (900 GBP)

East Midlands, Northamptonshire Location https://www.freeadsz.co.uk/x-373325-z

A corner sofa that has been bought 2 year ago from DFS; Fantastic condition, as new..well looked after. From non-smoking, pet free, kids free household. Selling due to down-sizing. Bought for £2999 selling for £900 or best closest offer. If interested, please message me for more information such as dimensions etc. Need to be collected by mid July the latest. Thank.