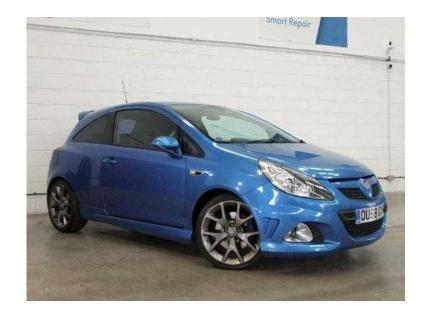

## Vauxhall Corsa 2008 (60 GBP)

Location Wales, Mid Glamorgan https://www.freeadsz.co.uk/x-373394-z

ULTRA POWERFUL HOT-HATCH, FOCUSED HIGH PERFORMANCE, BACK IN THE DRIVING SEAT £1561 Of Extras Including 18In "V" Spoke Alloy Wheels Electronic Stability Programme-Plus Electronic Climate Control Adaptive Forward Lighting Sight & Light Pack Air Conditioning, Cruise Control, Parking Aid (Rear), 17in Y-Design Alloy Wheels, CD 30 MP3 Stereo Radio/CD Player with MP3 Format with Auxiliary-In Socket, Electrically Operated Front Windows with Safety Autoreverse and One-Touch Facility, Remote Control Security Alarm System, Tinted Glass, Tyre Pressure Control, Upholstery Cloth/Leather, Internet Special Offer Price PX Welcome On Site Price Only RAC APPROVED Cars Price Matched Daily for Guaranteed Value for Money Minutes from Bristol and Taunton Just over the bridge from Cardiff Carbase the largest used car dealer in the South West Within easy reach of the M5 M4 M6 and M25 Carbase Buy with Confidence Weston super Mare branch Cruise