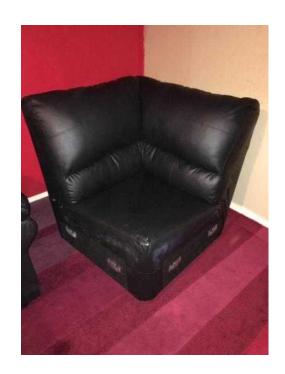

## Faux Leather Chair (30 GBP)

Location **East of England, Norfolk** https://www.freeadsz.co.uk/x-373409-z

Faux Leather Right Hand Corner Chairln well Looked after conditionA Slight few scratches as shown in picOther than that Excellent ConditionAttachable corner brackets can be removed if not using it as attachable corner chair so you can just use it on its own in a study or bedroom or any other room Many Thanks for