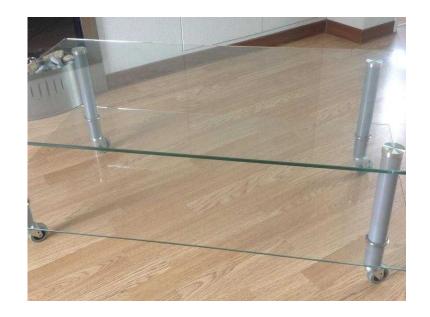

## Glass Coffee TableTV Unit. REDUCED PRICE (30 GBP)

Location **East of England, Norfolk** https://www.freeadsz.co.uk/x-373411-z

Glass coffee table which can also be used as a tv unit. 2 shelves so plenty of space. Grey metal and chrome legs which are on castors so moves easily. Excellent condition. Size 100 X 60 cms. Very modern and stylish which will fit into any.