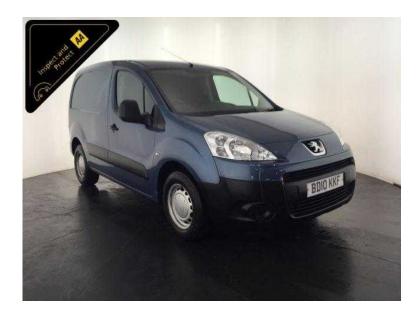

## Peugeot Partner 2010 (4,295 GBP)

Location West Midlands, Staffordshire https://www.freeadsz.co.uk/x-373432-z

Metallic Blue, INSPECTED BY AA AND 3 MONTHS AA WARRANTY, Next MOT due 18/05/2017, Good bodywork, Interior Good Condition, 3 seats, Service History, Well Maintained, Economical, 50 MPG, 12 Months Road Tax Only £180, Great Specification, 15" Alloy Wheels, Air Conditioning, Peugeot CD Stereo System, 5 Speed Manual Gearbox. Good Condition, Value Financing Options Available, Great Value, Fixed Prices. £4,295 no VAT Air