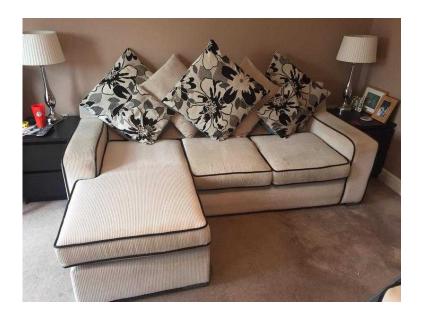

## Corner sofa amp large swivel chair 200 (ovno)I (200 GBP)

Location Yorkshire and the Humber, West Yorkshire https://www.freeadsz.co.uk/x-373589-z

Large swivel chair & corner sofa. Sofa can be used as both a right & left armed sofa. In need of a clean, hence selling cheap!;