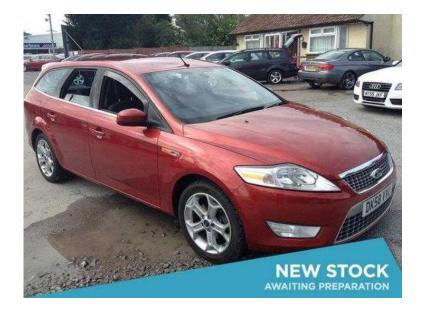

## Ford Mondeo 2008 (3,777 GBP)

Location Wales, Mid Glamorgan https://www.freeadsz.co.uk/x-373628-z

2 Owners From New With MOT & Maintenance History CUTTING-EDGE STYLING, EXCEPTIONAL PERFORMANCE AND IMPRESSIVE EFFICIENCY Extras Including 17In Alloy Wheels Metallic Paint Power Driver Seat Adjustment Child Seat Pack Sun Blinds Air Conditioning Dual-Zone Electronic Automatic Temperature Control, Cruise Control, Voice Control System, Advanced Bluetooth Hands-Free, Alarm Thatcham (Category 1) Approved Perimeter and Volume Sensing, Automatic Wipe with Rain Sensor and Variable Sensitivity Adjustment, Electrically Operated Front and Rear Windows with One Shot Lowering/Closing and Global Opening/Closing, Ford Convers+ Premium Instrument Cluster with Colour Display, Glass Blue, Quickclear Heated Front Windscreen, Sony 6CD Audio System Stereo Radio/6 Disc In-Dash CD Autochanger, 6 CD RDS EON, PTY, MP3 Capability, DSP and Portable Music Player Connection Socket, Brent Knoll Clearance Branch TA9 4HH (M5 Junc22) Near Bristol Bath Bridgwater & Taunton. Debit Cards Accepted (Credit Card +3%) Most Cars Are Available To Drive Away Same Day Appointment Required For Viewing & Test Drive Please Give Us A Call For More Information or To Arrange An Appointment