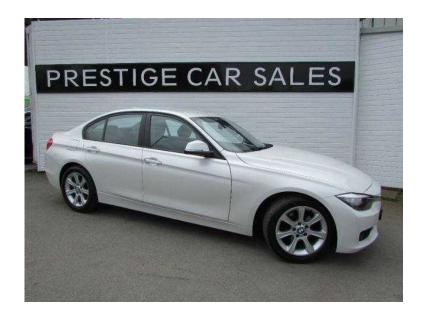

## **BMW 3 Series 2013 (9,579 GBP)**

Location **East Midlands, Nottinghamshire** https://www.freeadsz.co.uk/x-373640-z

GREAT LOOKING BMW 316D ES SALOON, IN MINERAL WHITE, £30 ROAD TAX, AIR CON, CD, ALLOYS, 1 OWNER WITH SERVICE HISTORY, Auto Start-Stop (MSA), Automatic Air Conditioning, Single-Zone, Cruise Control with Brake Function, DAB Tuner, 17in Light Alloy Star-Spoke Style 394 with 225/50 Tyres, Alarm System (Thatcham 1), BMW Professional Radio with Single CD Player (with MP3 Playback Capability), Bluetooth Hands-Free Facility with USB Audio Interface, Electric Windows Front and Rear, Heat Protection Glazing with Green-Tint, Hill-Start Assistant, On-Board Computer (OBC), Tyre Puncture Warning System (TPWS). IN MINERAL WHITE, SPLIT FOLDING REAR SEATS, REFUNDABLE £50 PHONE HOLDING DEPOSITS WELCOME, TEL 0116 2390347 0116 23903...(click to reveal full phone number) OR 07778 654409 07778 6544...(click to reveal full phone number) BETWEEN 6-10PM, £9,579 p/x welcome Cruise