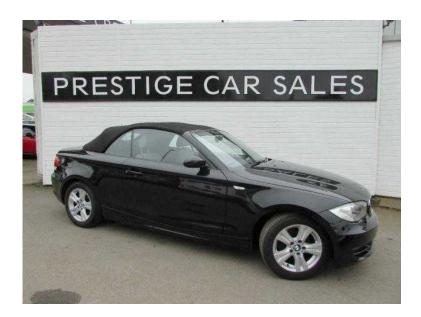

## **BMW 1 Series 2008 (8,379 GBP)**

East Midlands, Nottinghamshire https://www.freeadsz.co.uk/x-373641-z

ELEC FOLDING ROOF, AIR CON, CD, SPORTS SEATS, REAR PARKING SENSORS, Air Conditioning, Automatic, Auto Start-Stop (MSA), Park Distance Control (PDC), Rear, 16in Light Alloy Double Spoke Style 222 Wheels with 205/55 Run Flat Tyres, Alarm System (Thatcham 1) with Remote Control, BMW Business Radio with Single CD Player (with MP3 Playback Capability), Auxiliary Input Point, Electric Windows Front and Rear, with Open/Close Fingertip Control, Anti Trap Facility and Comfort Closing Function, On Board Computer (OBC), Rain Sensor, Start Stop Button, Tyre Puncture Warning System (TPWS). BLACK, REFUNDABLE £50 PHONE HOLDING DEPOSITS WELCOME, TEL 0116 2390347 0116 23903...(click to reveal full phone number) OR 07778 654409 07778 6544...(click to reveal full phone number) BETWEEN 6-10PM, £8,379 p/x welcome Air Conditioning, Sports